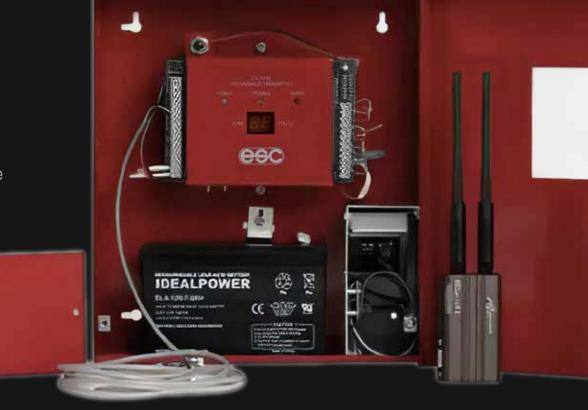

## **Model 8465 Demarcation Block**

PICTURE DEPICTS
REMOVABLE
TERMINAL BLOCKS
IN A TYPICAL FIRE
ALARM CONTROL
PANEL. REMOVING
THE TERMINAL
BLOCK WILL CAUSE
A TROUBLE
CONDITION ON
THE TRANSMITTER.

ESC 8240 70NF BOARD

## **System Description**

Picture depicts removable terminal blocks in a typical Fire Alarm Control Panel. Removing the terminal block will cause a trouble condition on the transmitter.