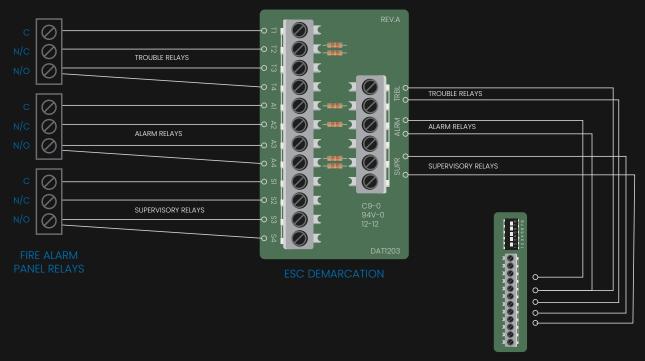

## **Model 8465 Demarcation Block**

PICTURE DEPICTS
REMOVABLE
TERMINAL BLOCKS
IN A TYPICAL FIRE
ALARM CONTROL
PANEL. REMOVING
THE TERMINAL
BLOCK WILL CAUSE
A TROUBLE
CONDITION ON
THE TRANSMITTER.

ESC 8240 70NF BOARD

## **System Description**

Picture depicts removable terminal blocks in a typical Fire Alarm Control Panel. Removing the terminal block will cause a trouble condition on the transmitter.