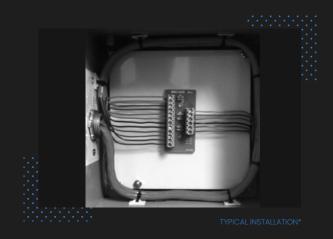

## **Model 8465 Demarcation Block**

PICTURE DEPICTS
REMOVABLE
TERMINAL BLOCKS
IN A TYPICAL FIRE
ALARM CONTROL
PANEL. REMOVING
THE TERMINAL
BLOCK WILL CAUSE
A TROUBLE
CONDITION ON
THE TRANSMITTER.

ESC 8240 70NF BOARD

## **System Description**

Picture depicts removable terminal blocks in a typical Fire Alarm Control Panel. Removing the terminal block will cause a trouble condition on the transmitter.